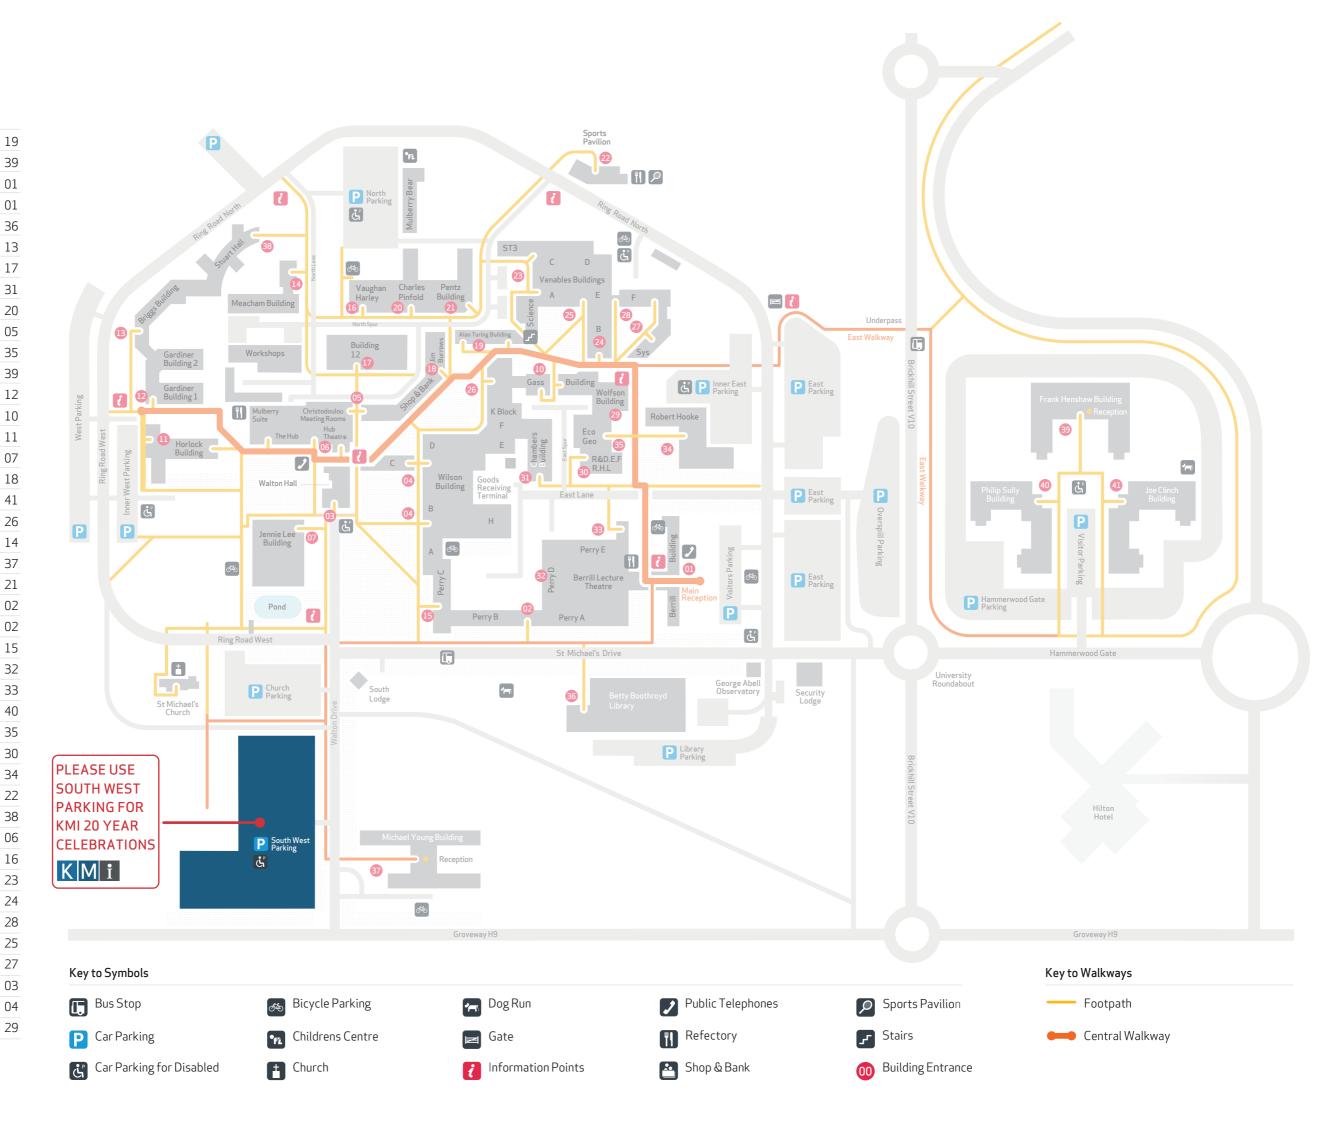

## Walton Hall Campus Map

## Key to Building Entrances

Alan Turing Building Audio Recording Centre Berrill Building Berrill Lecture Theatre Betty Boothroyd Library Briggs Building  $\mathsf{Building}\,12$ Chambers Building Charles Pinfold Building  $Christodoulou\,Meeting\,Room$ Ecosystems & Geobiology Labs. Frank Henshaw Building Gardiner Building 01 & 02 Gass Building Horlock Building Jennie Lee Building Jim Burrows Building Joe Clinch Building K Block Meacham Building Michael Young Building Pentz Building Perry A Perry B Perry C Perry D Perry E Philip Sully Building R  $\&\,D$  and Engineering Facility Reinhold Hermann Labs. Robert Hooke Building Sports Pavilion Stuart Hall Building The Hub, Suites and Theatre Vaughan Harley Building Venables Entrance A & C Venables Entrance B Venables Entrance D Venables Entrance E Venables Entrance F & Systems Walton Hall Wilson Building Wolfson Building